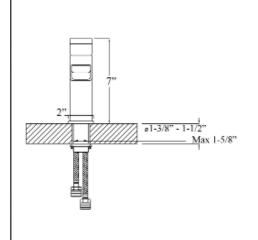

## **DARIO SINGLE** HANDLE WATERFALL LAVATORY FAUCET

Cat. No.

Spout Reach: Height:

4-1/4" 7"

LFS306

## Features:

- ► Constructed of solid brass
- ► Single handle operation
- ► Includes 2 braided houses
- ► Drain not included
- ► Hoses have <sup>1</sup>/<sub>2</sub>" male connectors
- ► Height to spout  $3-\frac{1}{2}$ "
- ► Ceramic disc cartridges
- ► Flow rate is 1.2 GPM at 60 psi
- ► cUPC/NSF/AB1953 Certified