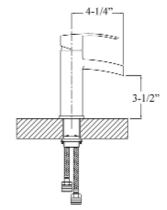

## **DARIO SINGLE** HANDLE WATERFALL LAVATORY FAUCET

Cat. No.

Spout Reach: Height:

4-1/4" 7"

LFS306

## Features:

- ► Constructed of solid brass
- ► Single handle operation
- ► Includes 2 braided houses
- ► Drain not included
- ► Hoses have <sup>1</sup>/<sub>2</sub>" male connectors
- ► Height to spout  $3-\frac{1}{2}$ "
- ► Ceramic disc cartridges
- ► Flow rate is 1.2 GPM at 60 psi
- ► cUPC/NSF/AB1953 Certified