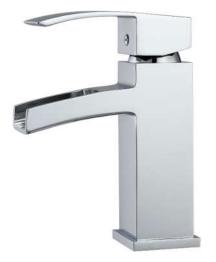

## **DARIO SINGLE** HANDLE WATERFALL LAVATORY FAUCET

Cat. No.

Spout Reach: Height:

4-1/4" 7"

LFS306

## Finishes:

- СР Polished Chrome
- **Brushed Nickel** BN
- **ORB** Oil Rubbed Bronze

Dimensions of fixture are nominal and may vary. Dimensions and specifications subject to change without notice.